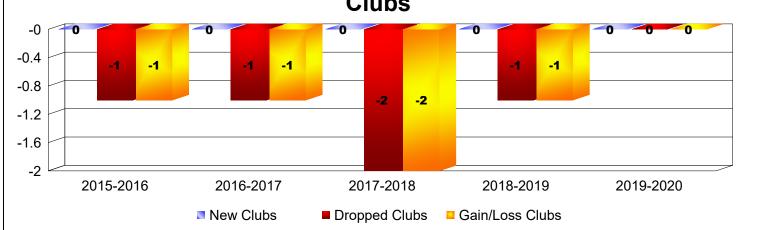

## As of June 2020 Cumulative

| Year      | New<br>Clubs | Dropped<br>Clubs | Gain/<br>Loss<br>Clubs | New<br>Members | Charter<br>Members | Reinstate<br>Members | Transfer<br>Members | Total<br>Member<br>Added | Total<br>Members<br>Dropped | Gain/<br>Loss<br>Members |
|-----------|--------------|------------------|------------------------|----------------|--------------------|----------------------|---------------------|--------------------------|-----------------------------|--------------------------|
| 2015-2016 | 0            | -1               | -1                     | 154            | 3                  | 11                   | 7                   | 175                      | -170                        | 5                        |
| 2016-2017 | 0            | -1               | -1                     | 126            | 2                  | 9                    | 6                   | 143                      | -202                        | -59                      |
| 2017-2018 | 0            | -2               | -2                     | 93             | 1                  | 15                   | 3                   | 112                      | -189                        | -77                      |
| 2018-2019 | 0            | -1               | -1                     | 91             | 2                  | 4                    | 9                   | 106                      | -145                        | -39                      |
| 2019-2020 | 0            | 0                | 0                      | 99             | 0                  | 7                    | 13                  | 119                      | -144                        | -25                      |
| Average   | 0            | -1               | -1                     | 113            | 2                  | 9                    | 8                   | 131                      | -170                        | -39                      |
| Clubs     |              |                  |                        |                |                    |                      |                     |                          |                             |                          |