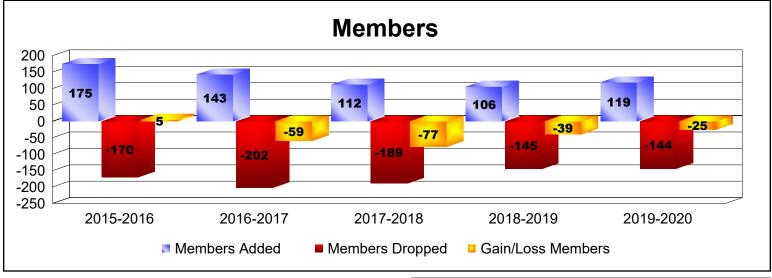

## As of June 2020 Cumulative

| Year      | New<br>Clubs | Dropped<br>Clubs | Gain/<br>Loss<br>Clubs | New<br>Members | Charter<br>Members | Reinstate<br>Members | Transfer<br>Members | Total<br>Member<br>Added | Total<br>Members<br>Dropped | Gain/<br>Loss<br>Members |
|-----------|--------------|------------------|------------------------|----------------|--------------------|----------------------|---------------------|--------------------------|-----------------------------|--------------------------|
| 2015-2016 | 0            | -1               | -1                     | 154            | 3                  | 11                   | 7                   | 175                      | -170                        | 5                        |
| 2016-2017 | 0            | -1               | -1                     | 126            | 2                  | 9                    | 6                   | 143                      | -202                        | -59                      |
| 2017-2018 | 0            | -2               | -2                     | 93             | 1                  | 15                   | 3                   | 112                      | -189                        | -77                      |
| 2018-2019 | 0            | -1               | -1                     | 91             | 2                  | 4                    | 9                   | 106                      | -145                        | -39                      |
| 2019-2020 | 0            | 0                | 0                      | 99             | 0                  | 7                    | 13                  | 119                      | -144                        | -25                      |
| Average   | 0            | -1               | -1                     | 113            | 2                  | 9                    | 8                   | 131                      | -170                        | -39                      |
| Clubs     |              |                  |                        |                |                    |                      |                     |                          |                             |                          |